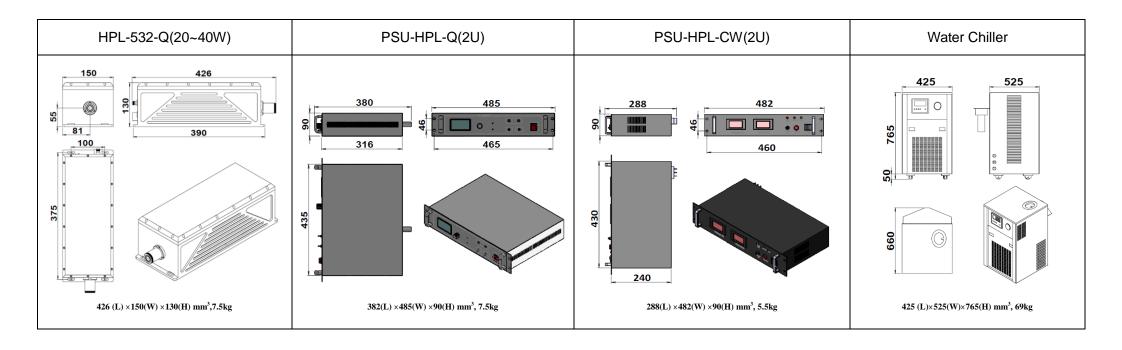

| 532±1                                                            |                                                                                                                         |
|------------------------------------------------------------------|-------------------------------------------------------------------------------------------------------------------------|
| Pulsed (Q-switched)                                              |                                                                                                                         |
| >20                                                              | >40                                                                                                                     |
| ~100 @20W, 10KHz                                                 | ~100 @40W, 10KHz                                                                                                        |
| $10\sim20$ (It is possible to customize other repetition rates ) |                                                                                                                         |
| >2 @10kHz                                                        | >4 @10kHz                                                                                                               |
| >20 @ 10kHz                                                      | >40 @10kHz                                                                                                              |
| <3%                                                              |                                                                                                                         |
| <3.5                                                             |                                                                                                                         |
| $\geq 6$                                                         | ≥9                                                                                                                      |
| 55                                                               |                                                                                                                         |
| <10                                                              |                                                                                                                         |
| Water Cooled                                                     |                                                                                                                         |
| 15~35                                                            |                                                                                                                         |
| PSU-HPL(2U×2)                                                    |                                                                                                                         |
| 10000                                                            |                                                                                                                         |
| 1 year                                                           |                                                                                                                         |
|                                                                  | Pulsed (Q-switched)   >20   ~100 @20W, 10KHz   10~20 (It is possible to customize other   >2 @10kHz   >20 @ 10kHz   <3% |